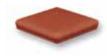

## TERRA FROST RESISTANT. ANTI-SLIP. ORIGINAL.

TRIM PIECES

**9331 stair tread corner** 345 x 345 x 12 mm

**4822 stair tread tile** 240 x 115 x 52 x 10 mm

**2116 skirting** 240 x 73 x 10 mm

**9240 stair tread tile** 240 x 340 x 12 mm