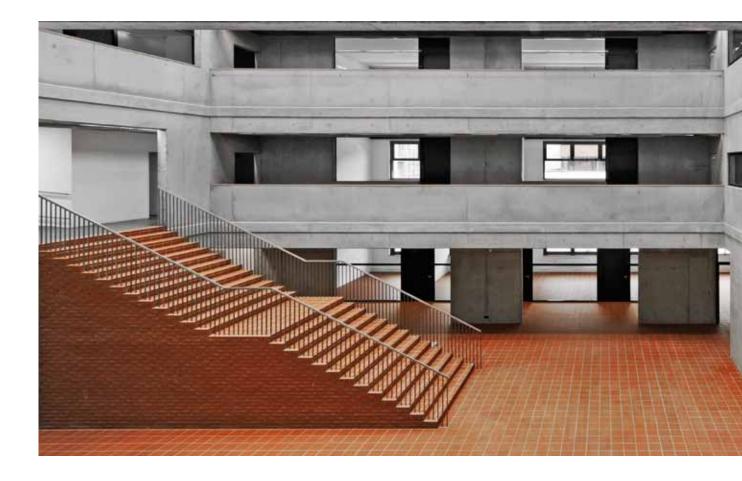

## CLASSIC, UNIQUE TUNNEL KILN PRODUCT. COLOURED THROUGH, SINTERED THROUGH, DURABLE. AND EASY TO CLEAN EVEN WITHOUT A GLAZE.

The warm earth tones and unglazed surface give the floor an unadulterated, natural look. Terra is ceramic in its original, perhaps even primeval form.

No glaze is needed to achieve this intense colouring and the striking variations in tone. This is where the distinctively intense colours come about quite naturally through the special tunnel kiln firing. And the result is coloured right through and also durable.

#### COLOURS

215 patrician red