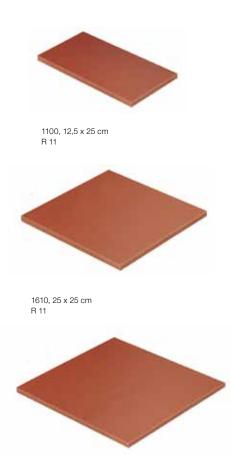

# **TERRA** UNGLAZED VIBRANT COLOURS, ORIGINAL AND RESILIENT,





## TERRA



## CLASSIC, UNIQUE TUNNEL KILN PRODUCT. COLOURED THROUGH, SINTERED THROUGH, DURABLE. AND EASY TO CLEAN EVEN WITHOUT A GLAZE.

The warm earth tones and unglazed surface give the floor an unadulterated, natural look. Terra is ceramic in its original, perhaps even primeval form.

No glaze is needed to achieve this intense colouring and the striking variations in tone. This is where the distinctively intense colours come about quite naturally through the special tunnel kiln firing. And the result is coloured right through and also durable.



UNGLAZED VIBRANT COLOURS, ORIGINAL AND RESILIENT,





## FROST RESISTANT. ANTI-SLIP. ORIGINAL.

FORMATS



9520, 30 x 30 cm R 11

#### COLOURS













215 patrician red



## TERRA FROST RESISTANT. ANTI-SLIP. ORIGINAL.

TRIM PIECES



**9331 stair tread corner** 345 x 345 x 12 mm



**4822 stair tread tile** 240 x 115 x 52 x 10 mm



**2116 skirting** 240 x 73 x 10 mm



**9240 stair tread tile** 240 x 340 x 12 mm



4004/4005 cove base corner internal/external 115 x 96 x 12 mm



**9000 riser corner** 157 x 50 x 60 x 11 mm



**4812 stair tread tile** 240 x 175 x 52 x 10 mm



**4824 stair tread tile** 240 x 115 x 52 x 10 mm



9005/9006 stair skirting left/right skirting length 290 mm







# THE CERAMIC CONCEPT FROM OUTDOORS TO INDOORS.

### COARSE CERAMICS, COMBINING ANGLE TILE WITH STAIR TREAD TILE, WITH THE INNOVATIVE SPIRIT AND THE CONVENIENCES OF A MARKET LEADER.

Diverse moulde