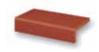

## TERRA FROST RESISTANT. ANTI-SLIP. ORIGINAL.

TRIM PIECES

**9331 stair tread corner** 345 x 345 x 12 mm

**4822 stair tread tile** 240 x 115 x 52 x 10 mm

**2116 skirting** 240 x 73 x 10 mm

**9240 stair tread tile** 240 x 340 x 12 mm

4004/4005 cove base corner internal/external 115 x 96 x 12 mm

**9000 riser corner** 157 x 50 x 60 x 11 mm

**4812 stair tread tile** 240 x 175 x 52 x 10 mm

**4824 stair tread tile** 240 x 115 x 52 x 10 mm