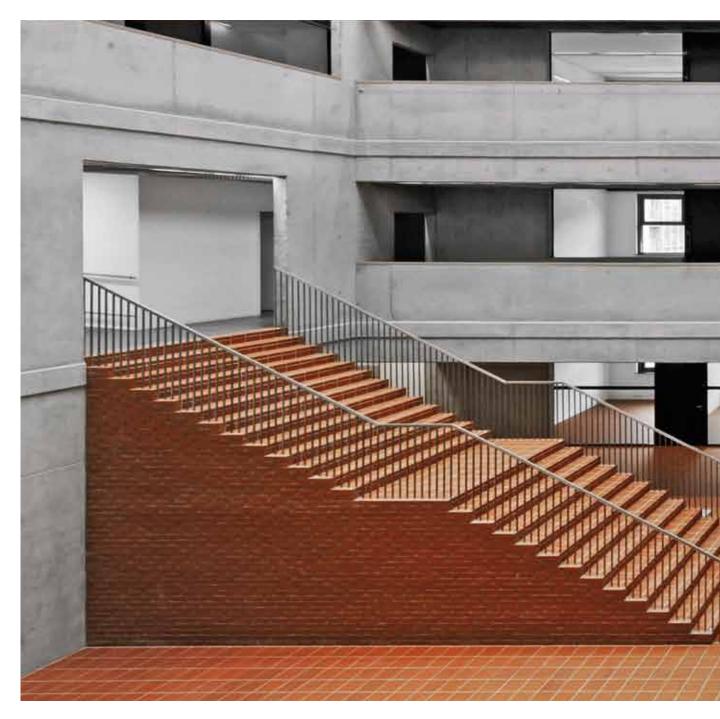

## CLASSIC, UNIQUE TUNNEL KILN PRODUCT. COLOURED THROUGH, SINTERED THROUGH, DURABLE. AND EASY TO CLEAN EVEN WITHOUT A GLAZE.

The warm earth tones and unglazed surface give the floor an unadulterated, natural look. Terra is ceramic in its original, perhaps even primeval form.

No glaze is needed to achieve this intense colouring and the striking variations in tone. This is where the distinctively intense colours come about quite naturally through the special tunnel kiln firing. And the result is coloured right through and also durable.

#### COLOURS

215 patrician red