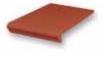

## TERRA FROST RESISTANT. ANTI-SLIP. ORIGINAL.

TRIM PIECES

**9331 stair tread corner** 345 x 345 x 12 mm

**4822 stair tread tile** 240 x 115 x 52 x 10 mm

**2116 skirting** 240 x 73 x 10 mm

**9240 stair tread tile** 240 x 340 x 12 mm