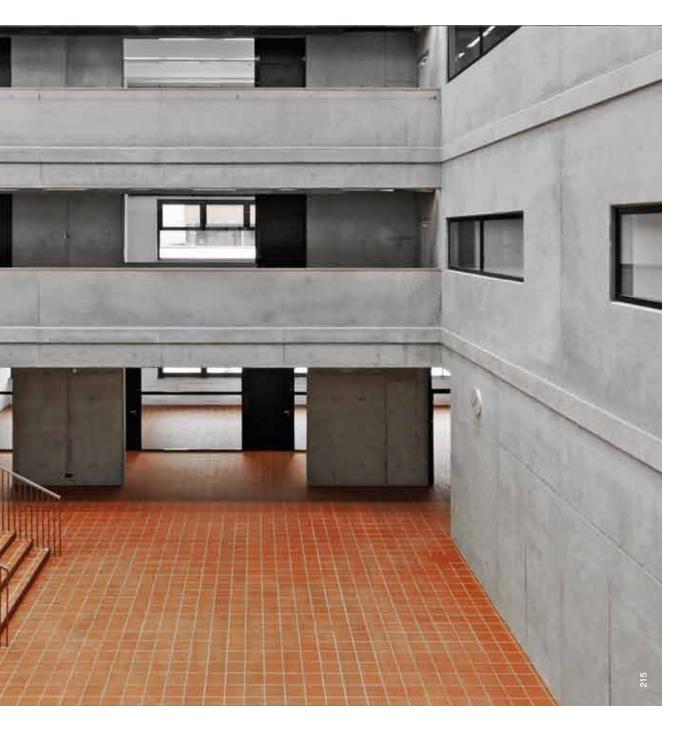

## CLASSIC, UNIQUE TUNNEL KILN PRODUCT. COLOURED THROUGH, SINTERED THROUGH, DURABLE. AND EASY TO CLEAN EVEN WITHOUT A GLAZE.

The warm earth tones and unglazed surface give the floor an unadulterated, natural look. Terra is ceramic in its original, perhaps even primeval form.

No glaze is needed to achieve this intense colouring and the striking variations in tone. This is where the distinctively intense colours come about quite naturally through the special tunnel kiln firing. And the result is coloured right through and also durable.

#### COLOURS

215 patrician red