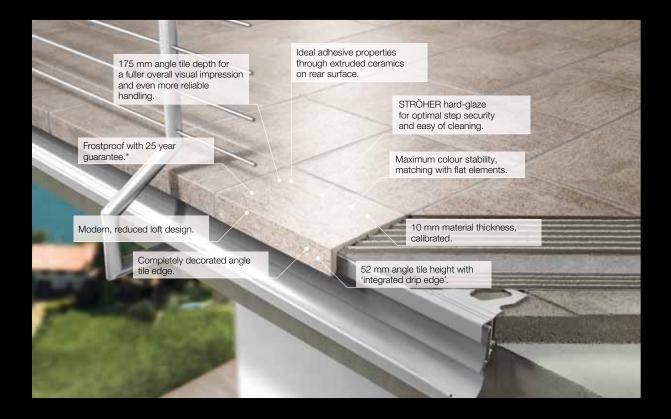

# THE CERAMIC CONCEPT FROM OUTDOORS TO INDOORS.

### COARSE CERAMICS, COMBINING ANGLE TILE WITH STAIR TREAD TILE, WITH THE INNOVATIVE SPIRIT AND THE CONVENIENCES OF A MARKET LEADER.

Diverse moulded parts, frostproof and fully decorated edge. Perfect utilization fulfilment for surfaces, stair tread tiles and edge pieces. From the classic split tile to oversize elements and innovative balcony edgings. Showing edges with matured ceramic solutions. The new Florentine generation. Modern, reduced linearity: loft stair tread and loft angle tile. The original.